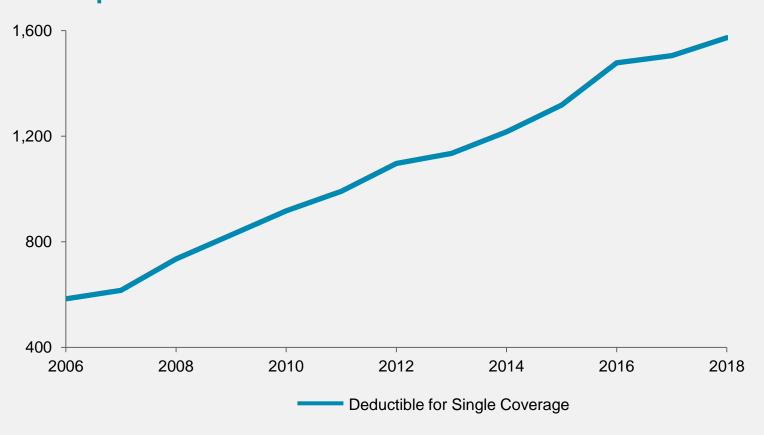

## Average individual deductible in employer sponsored health plan

Deductibles have grown 8 times faster than wages since 2008