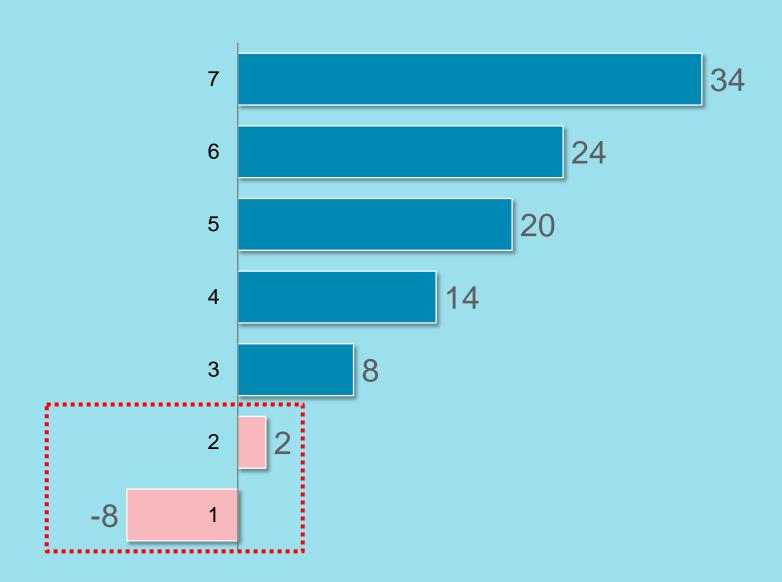

#### ...AND THE REVIEWS LOOK GRIM

Net willingness to recommend, by industry

2018 Oliver Wyman Consumer Survey