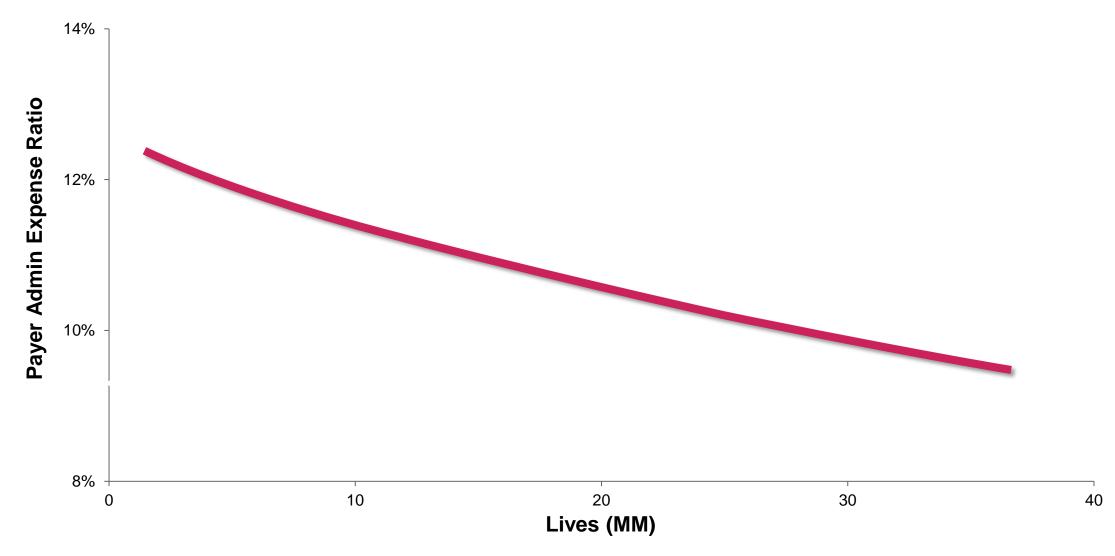

#### OLD STRATEGIES ARE NO LONGER WORKING

"We expect rapid expense growth to outpace revenue growth."

"About 18% of U.S. hospitals are at risk of closure or performing weakly."

- MOODY'S DECEMBER

2017

- MORGAN STANLEY