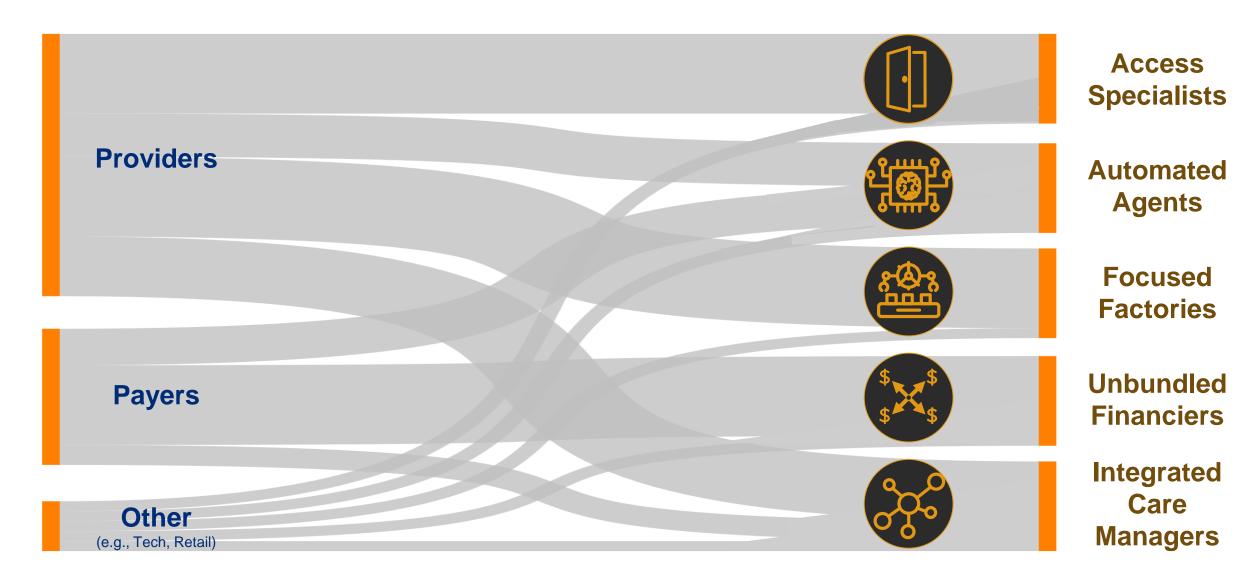

idual deductible in employer sponsored health plan



Deductibles have grown 8 times faster than wages since 2008



#### ...AND THE REVIEWS LOOK GRIM

Net willingness to recommend, by industry

2018 Oliver Wyman Consumer Survey





#### RUSH FOR CONTROL OF THE UPFRONT RELATIONSHIP





#### **NEW ENTRANTS RUSH IN**



Source: Rock Health





**Technological Pressure** 

Consumer **Pressure** 

Competitive **Pressure** 



#### THE MARKET IS PRIMED FOR DISRUPTION





### FIVE NEW ROLES EMERGE







#### **Rules to Win:**

- Consumer Delight
- Simplification
- Ubiquity







#### **Rules to Win:**

- Data Intelligence and Sophistication
- Clinical Insight





- Industrial Discipline
- Continuous Improvement
- Best in Class Capability







#### VALUE WILL MIGRATE TO THESE NEW ROLES