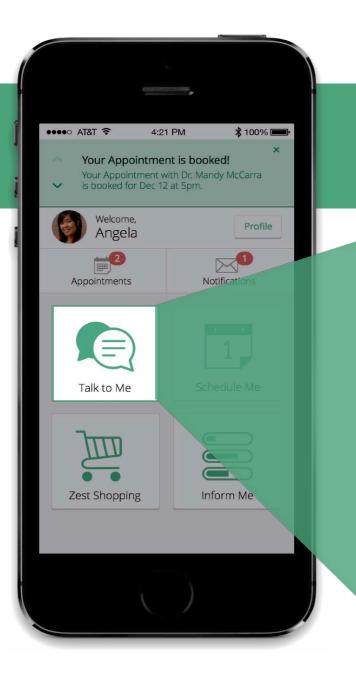

## ZEST'S TALK TO ME »

Live support for all of Sam's questions

- 24/7 access to a physician, nurse or health care professional
- Immediate response to your questions, from health needs to benefits
- Guidance to appropriate care using triage protocols