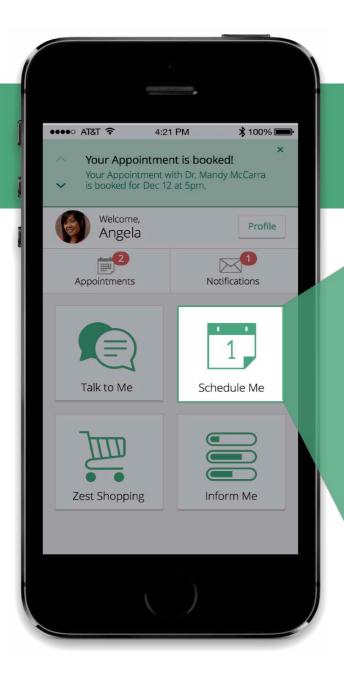

## ZEST'S SCHEDULE ME »

Scheduling with providers who are in-network for Sam

#### SAM ASKS :

- Where can I find the best doctor for me and my family?
- How can we find an in-network doctor?
- How can we get appointments with the doctors we have selected?

- Personal scheduling assistance
- Self-directed tools to find a provider in your network and access their contact information
- Appointment reminders