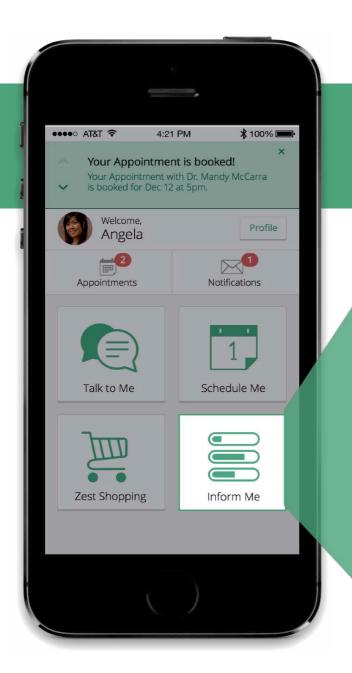

### ZEST'S INFORM ME »

Sam's window to all his health benefits information

#### SAM ASKS :

- Now that we have the right plan, how can I better understand and track our benefits?
- Are my symptoms serious?

- All benefit information plan details and ID cards (medical, dental, vision, life, P&C, 401K, HSA/FSA, etc.)
- Real time tracking of benefit consumption (claims, deductibles, out of pocket maximums)
- A symptom checker
- Recommended treatments and next steps