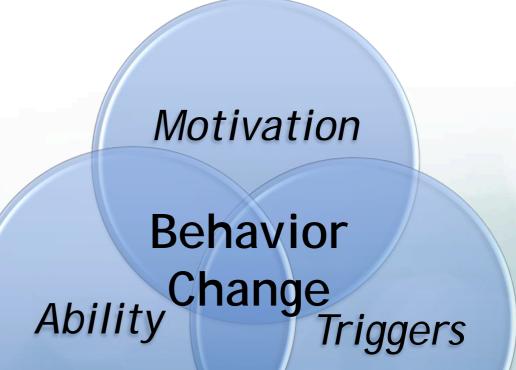

## What causes behavior change?

#### Simultaneously:

- Motivation
- Ability
  - Convenient
  - Relevant
  - All Levels
  - Easy Use
- Triggers
  - Emails
  - Push Notifications
  - Social Network

Source: Bj Fogg's Behavior Model