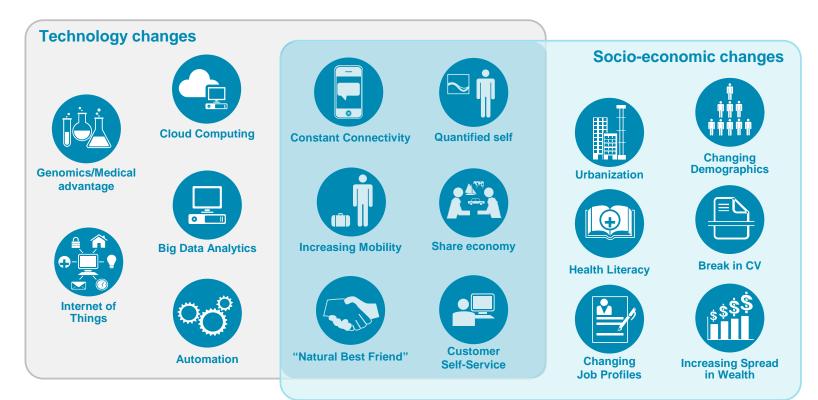

# The world is changing

#### From: Laggard

#### To: Front-runner in technology and socio-economic change

- An information business
- A people business