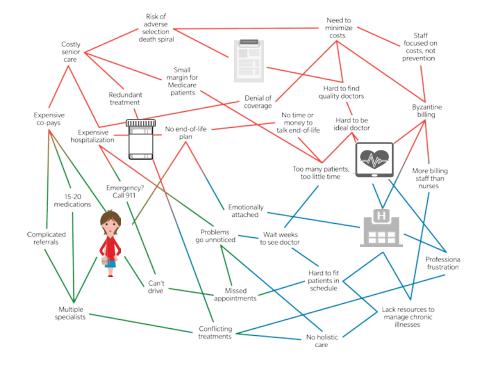

#### We've all been focused on the hassle map...

#### **OW** observations

- Struggle to "put ourselves in their shoes"
- Still too "one size fits all"
- "More is more" mindset, need to curate the ecosystem
- TOO SLOW