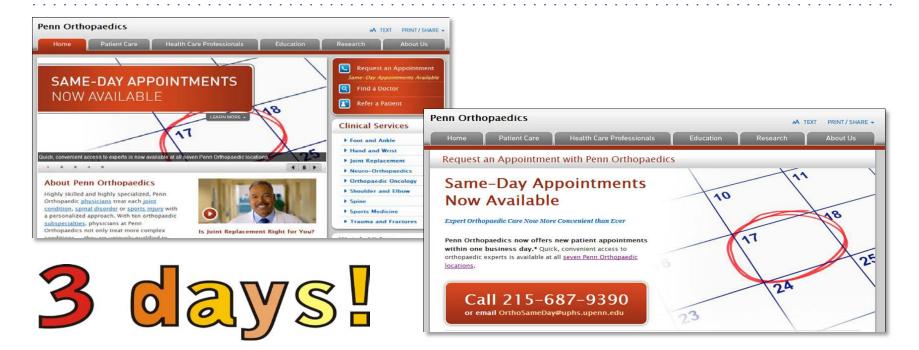

### Ortho at Penn: Same Day Scheduling

Conversion rate, commercial mix, new patients