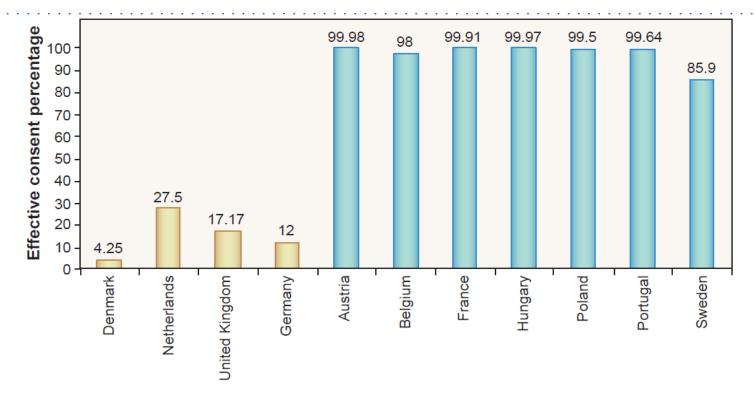

#### Percent of patients choosing a comfort-oriented goal of care

Halpern SD, Loewenstein G, Volpp KG, et al. How ingrained are seriously ill patients' preferences for end-of-life care? *Health Affairs* 2013