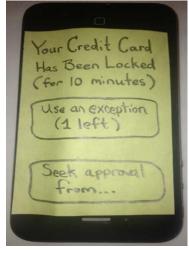

#### **Combatting impulse purchases**

Get call telling you to launch the app

See your card is 'off' Choose who can 'sign off' Request to turn card back on

When you get near a store where you have control issues...