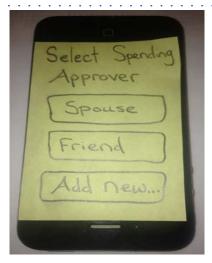

#### **Combatting impulse purchases**

Get call telling you to launch the app

See your card is 'off' Choose who can 'sign off' Request to turn card back on

When you get near a store where you have control issues...