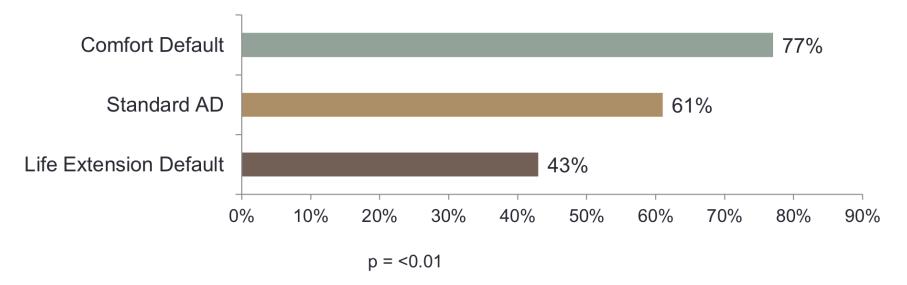

#### Percent of patients choosing a comfort-oriented goal of care

Halpern SD, Loewenstein G, Volpp KG, et al. How ingrained are seriously ill patients' preferences for end-of-life care? *Health Affairs* 2013