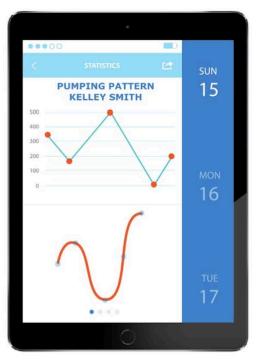

## Eliminating 13,000 hours of work per NICU

| $\mathbf{D}$                  | Pumping Log                        | 3 🕀              |
|-------------------------------|------------------------------------|------------------|
| HIS WEE                       | ĸ                                  |                  |
| 45 min                        | AY 06/14/16<br>- 10:47 AM          | 2<br>BOTTLES     |
| 1 hr 35                       | AY 06/13/16<br>min<br>- 12:35 PM   | 4<br>BOTTLES     |
| AST WE                        | EK                                 |                  |
| SATURI<br>25 min<br>9:00 AM - |                                    | 1<br>BOTTLES     |
| FRIDAY<br>30 min<br>1:02 pM   |                                    | 1<br>BOTTLES     |
| 1 hr 20                       | SDAY 06/08/16<br>min<br>- 10:22 AM | 3<br>BOTTLES     |
| PUMPD                         |                                    | ()<br>IFICATIONS |