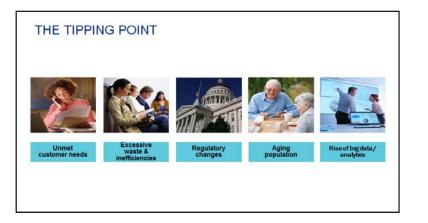

#### **Converging forces driving change**

### The tipping point is now –

Consumer frustrations, inefficiencies and waste, and regulatory change and technology are catalysts pushing healthcare to the edge