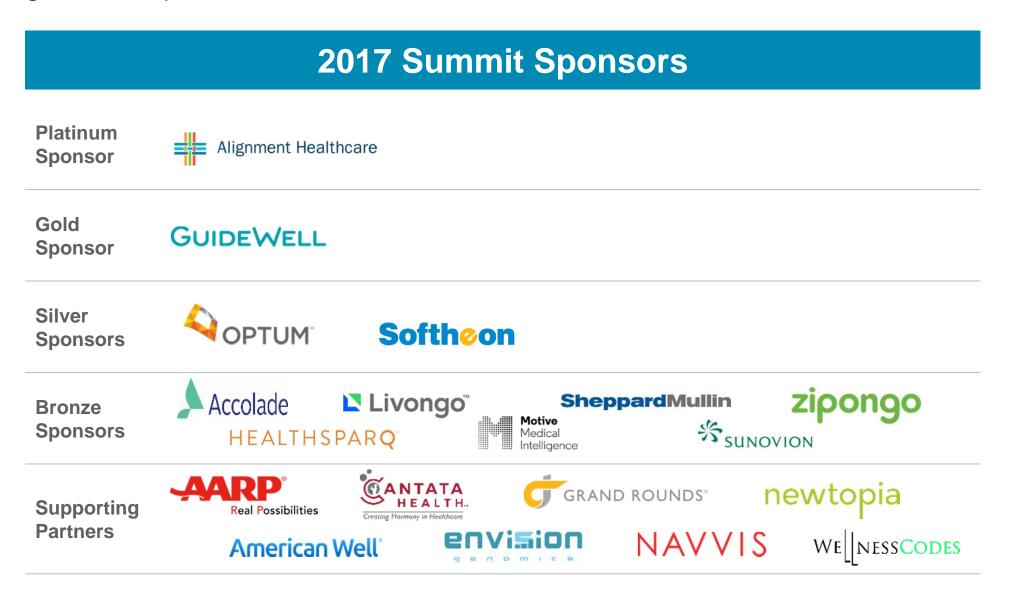

"Deep dive sessions were distinctly meaningful."

"Break-outs were high energy, well-attended, and had good topics."

The 2017 Summit could not have been possible without the support of our generous sponsors